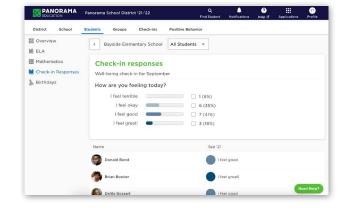

## Instantly view results and explore trends

Quickly review results to take timely action to support Students. Explore data at the question and student level to investigate overall trends and better understand the unique experiences of students.